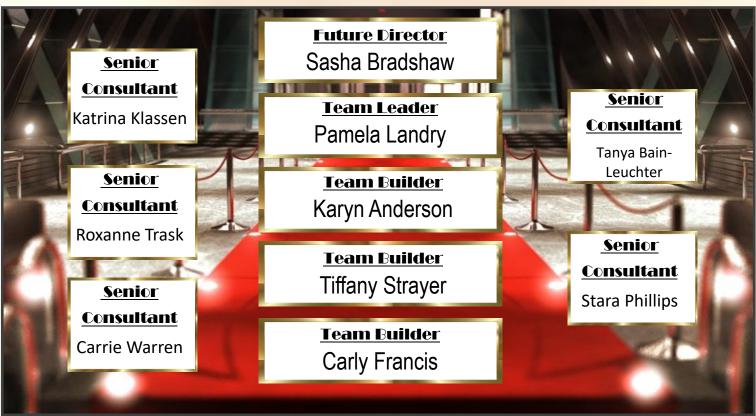

# Our Team's Achievers\*

Be a part of our team's elite RED CARPET by promoting yourself to the Star Recruiter position or higher and wearing the prestigious MK Red Jacket.

### \$100 Red Jacket Team-Building Bonus!

Red Jackets are on the move! From August 2019 through December 2019, when you are active and add an active first-time Red Jacket achiever to your personal team, you will earn a one-time \$100 Red Jacket Team-Building Bonus!