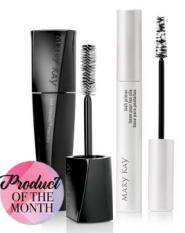

## The Product of the Month for December is... **the Dynamic Lash Duo!**

The benefits are clear. With Mary Kay Lash Primer, you'll get more from your mascara — stronger, more voluminous, longer-looking lashes. Combined with Lash Intensity Mascara, you'll have the maximized lashes you crave!

For the month of December, get this Dynamic Lash Duo for just \$30 – that's a total savings of \$13\*\*!