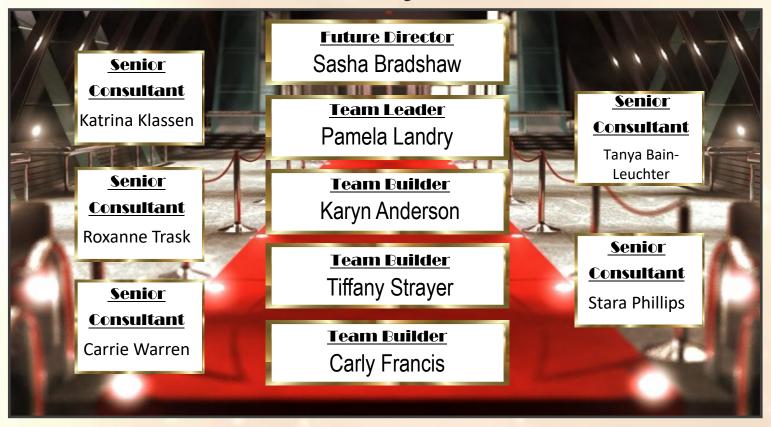

Our Team's Achievers\*

Be a part of our team's elite RED CARPET by promoting yourself to the Star Recruiter position or higher and wearing the prestigious MK Red Jacket.